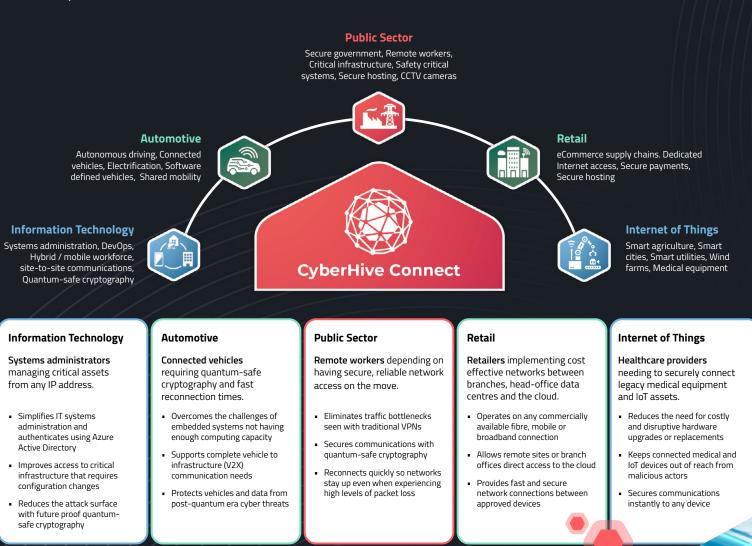

# **CyberHive Connect**

Sample industries and use cases

Addresses the security needs of many industries including those managing critical infrastructure or highly sensitive data. Its optional quantum-safe cryptographic encryption algorithms meet or exceed industry security and compliance needs including those from NIST, offering future proofed security.