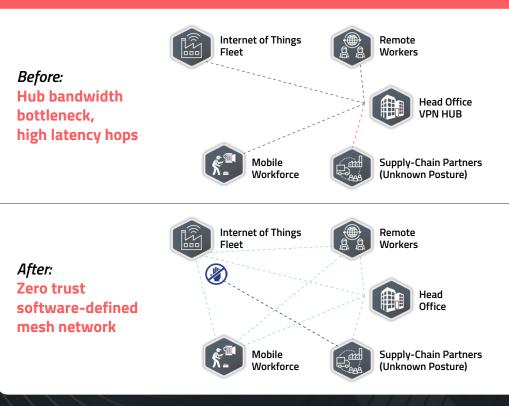

#### How does it work?

#### **CyberHive Connect:**

Provides a fast and resilient network connection directly between approved devices. It excels at providing continued throughput even on networks suffering from variances in latency, jitter and packet loss.

Has lightweight code making it equally at home in a corporate network or in the field on IoT devices. It provides unparalleled security combined with ease of use that enables a step change in network performance and reliability.

Is centrally administered and easy to deploy to client devices and endpoints. It integrates with existing single sign-on (SSO) authentication platforms and sits comfortably alongside existing VPN solutions.